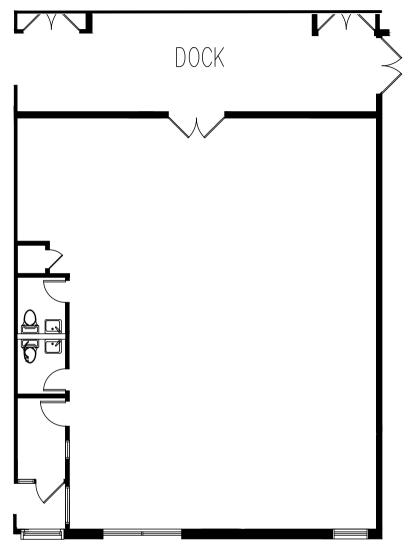

#### SPECS:

- GREAT NORTH SHORE LOCATION
- TWO DOCKS W/ WAREHOUSE SPACE
- MINUTES TO I-94 & RT. 41 INTERCHANGE
- EXCELLENT NATURAL LIGHT
- IMMEDIATE OCCUPANCY
- PROFESSIONALLY MANAGED & MAINTAINED

| Space Available:       | 2,011 SF                            |
|------------------------|-------------------------------------|
| Total Building Size:   | 18,198 SF                           |
| Description:           | Premium Flex Space                  |
| Parking:               | Ample                               |
| Year Built             | 1996                                |
| Heat:                  | Gas Forced Air & AC                 |
| Monthly Rent:          | \$2,011.00 (\$12/SF) Modified Gross |
| Fully Air-Conditioned: | Yes                                 |
| Loading:               | Two (2) Docks                       |
| Ceiling Height:        | 12' Clear Height                    |

## 910 SHERWOOD DRIVE, SUITE 22 LAKE BLUFF, IL 60044

2,011 SF

**SUITE 22** 

YOUR CHICAGOLAND COMMERCIAL REAL ESTATE EXPERT, SINCE 1964.