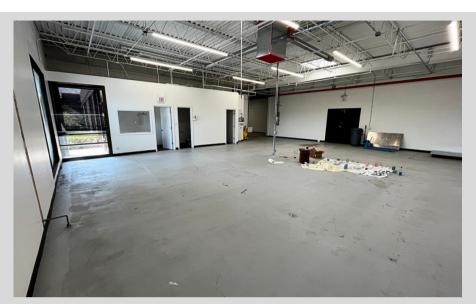

### SINGLE-STORY FLEX BUILDING

#### SPECS:

- GREAT NORTH SHORE LOCATION
- TWO DOCKS W/ WAREHOUSE SPACE
- MINUTES TO I-94 & RT. 41 INTERCHANGE
- EXCELLENT NATURAL LIGHT
- IMMEDIATE OCCUPANCY
- PROFESSIONALLY MANAGED & MAINTAINED

| Space Available:       | 2,011 SF                            |
|------------------------|-------------------------------------|
| Total Building Size:   | 18,198 SF                           |
| Description:           | Premium Flex Space                  |
| Parking:               | Ample                               |
| Year Built             | 1996                                |
| Heat:                  | Gas Forced Air & AC                 |
| Monthly Rent:          | \$2,011.00 (\$12/SF) Modified Gross |
| Fully Air-Conditioned: | Yes                                 |
| Loading:               | Two (2) Docks                       |
| Ceiling Height:        | 12' Clear Height                    |

## 910 SHERWOOD DRIVE, SUITE 22 LAKE BLUFF, IL 60044

2,011 SF

**SUITE 22** 

YOUR CHICAGOLAND COMMERCIAL REAL ESTATE EXPERT, SINCE 1964.