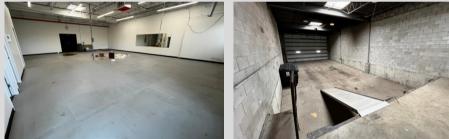

### SINGLE-STORY FLEX BUILDING

#### SPECS:

- GREAT NORTH SHORE LOCATION
- TWO DOCKS W/ WAREHOUSE SPACE
- MINUTES TO I-94 & RT. 41 INTERCHANGE
- EXCELLENT NATURAL LIGHT
- IMMEDIATE OCCUPANCY
- PROFESSIONALLY MANAGED & MAINTAINED

| Space Available:       | 2,011 SF                            |
|------------------------|-------------------------------------|
| Total Building Size:   | 18,198 SF                           |
| Description:           | Premium Flex Space                  |
| Parking:               | Ample                               |
| Year Built             | 1996                                |
| Heat:                  | Gas Forced Air & AC                 |
| Monthly Rent:          | \$2,011.00 (\$12/SF) Modified Gross |
| Fully Air-Conditioned: | Yes                                 |
| Loading:               | Two (2) Docks                       |
| Ceiling Height:        | 12' Clear Height                    |

## 910 SHERWOOD DRIVE, SUITE 22 LAKE BLUFF, IL 60044

2,011 SF

**SUITE 22** 

YOUR CHICAGOLAND COMMERCIAL REAL ESTATE EXPERT, SINCE 1964.