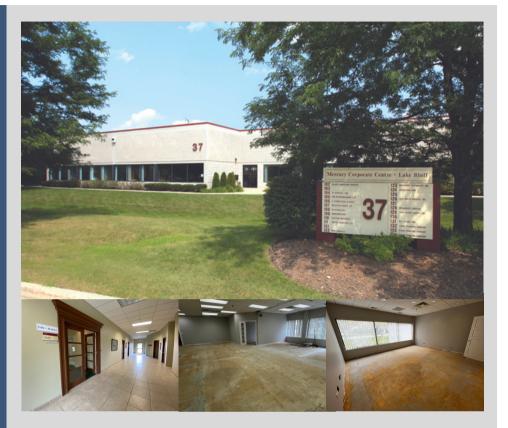

# FOR LEASE

37 SHERWOOD TERRACE, UNIT 112 Lake Bluff, Il

### SPECS:

- -GREAT NORTH SHORE LOCATION
- -CORNER SUITE WITH EXCELLENT WINDOW LINE
- -NEW PAINT W/ CUSTOM FLOORING ALLOWANCE
- -7 PRIVATE OFFICES WITH CONFERENCE ROOM
- -LARGE KITCHEN AND BREAKROOM
- -PROFESSIONALLY MANAGED & MAINTAINED

## 37 SHERWOOD TERRACE-UNIT 112 LAKE BLUFF, IL

3,500 SQUARE FEET

YOUR CHICAGOLAND COMMERCIAL REAL ESTATE EXPERT, SINCE 1964.