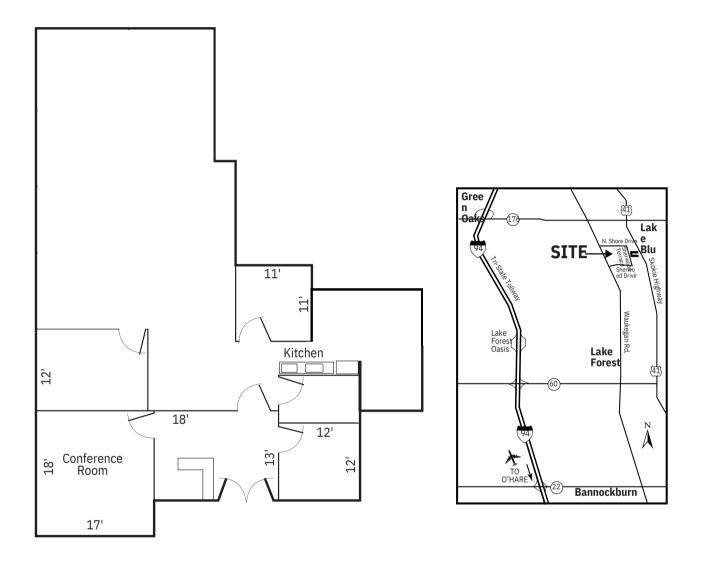

### SPECS:

- -GREAT NORTH SHORE LOCATION
- -CORNER SUITE WITH EXCELLENT WINDOW LINE
- -NEW PAINT W/ CUSTOM FLOORING ALLOWANCE
- -7 PRIVATE OFFICES WITH CONFERENCE ROOM
- -LARGE KITCHEN AND BREAKROOM
- -PROFESSIONALLY MANAGED & MAINTAINED

| Space Available:     | 3,500 SF                      |
|----------------------|-------------------------------|
| Total Building Size: | 35,458 SF                     |
| Acres:               | 2.59 Acres                    |
| Description:         | Multi-Tenant Office           |
| Parking:             | Ample                         |
| Common:              | Shared Lobby w/ Two Washrooms |
| Year Built:          | 1988                          |
| Zoning:              | Flex                          |
| Monthly Rent:        | \$3,500.00 Modified Gross     |
|                      |                               |

## 37 SHERWOOD TERRACE-UNIT 112 LAKE BLUFF, IL

3,500 SQUARE FEET

YOUR CHICAGOLAND COMMERCIAL REAL ESTATE EXPERT, SINCE 1964.