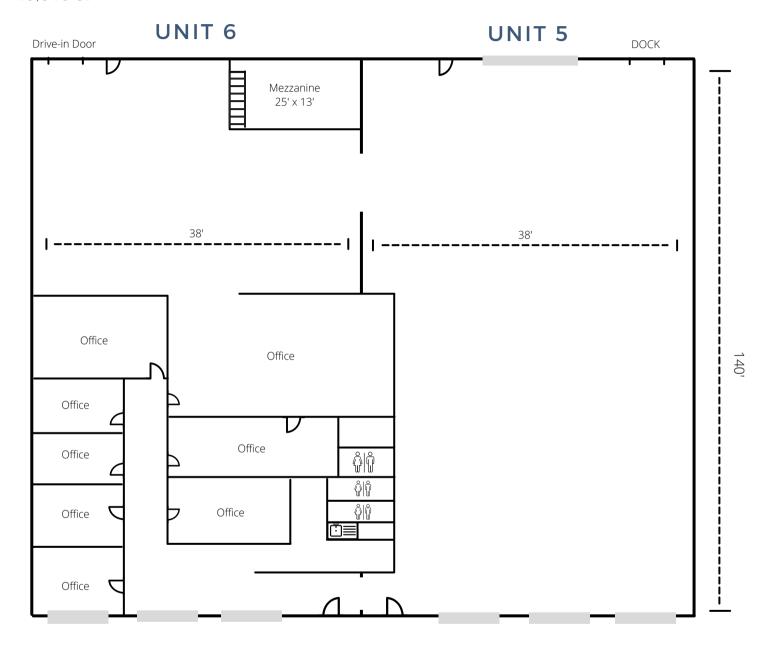

#### SPECS:

- AVAILABLE JULY 1ST
- QUICK ACCESS TO I-294/95TH ST
- FULLY SPRINKLERED
- FUNCTIONAL OFFICE LAYOUT
- DISTRIBUTION & LIGHT MANUFACTURING

Space Available: 10,640 SF
Total Building Size: 53,900 SF
Land Area: 22,573 SF
Description: Industrial
Year Built 1978
Ceiling Height: 16'

# 9745 INDUSTRIAL DRIVE, UNIT 5-6 BRIDGEVIEW, IL

10,640 SF