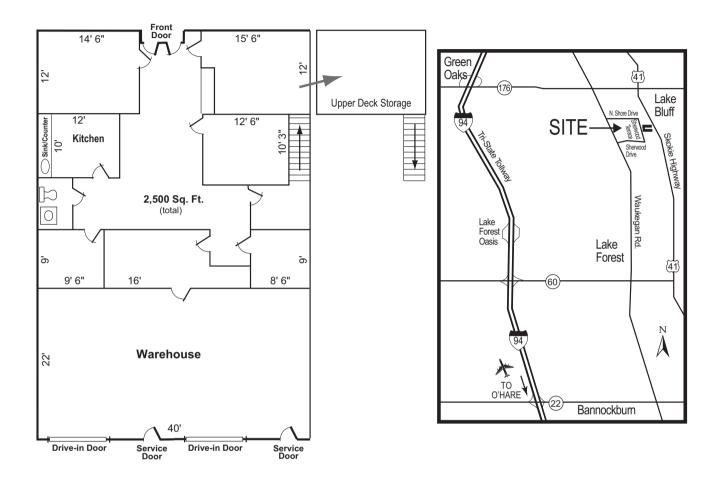

#### SPECS:

- -GREAT NORTH SHORE LOCATION
- -TWO DRIVE-IN DOORS W/ WAREHOUSE SPACE
- -5 PRIVATE OFFICES WITH KITCHEN
- -ADDITIONAL MEZZANINE STORAGE
- -PROFESSIONALLY MANAGED & MAINTAINED

Space Available: 2,500 SF
Total Building Size: 35,458 SF
Office Size: 1,620 SF
Acres: 2.59 Acres

# 37 SHERWOOD TERRACE - UNIT 102-103 LAKE BLUFF, IL

2,500 SQUARE FEET