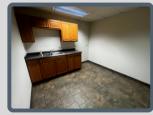

#### SPECS:

- -GREAT NORTH SHORE LOCATION
- -TWO DRIVE-IN DOORS W/ WAREHOUSE SPACE
- -5 PRIVATE OFFICES WITH KITCHEN
- -ADDITIONAL MEZZANINE STORAGE
- -PROFESSIONALLY MANAGED & MAINTAINED

Space Available: 2,500 SF
Total Building Size: 35,458 SF
Office Size: 1,620 SF
Acres: 2.59 Acres