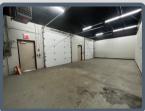

#### MULTI-TENANT FLEX SPACE

#### SPECS:

- -GREAT NORTH SHORE LOCATION
- -TWO DRIVE-IN DOORS W/ WAREHOUSE SPACE
- -5 PRIVATE OFFICES WITH KITCHEN
- -ADDITIONAL MEZZANINE STORAGE
- -PROFESSIONALLY MANAGED & MAINTAINED

Space Available: 2,500 SF
Total Building Size: 35,458 SF
Office Size: 1,620 SF
Acres: 2.59 Acres

Description: Flex

Heat: Gas Forced Air

Parking: Ample

Loading: Two Drive-in Doors

Year Built: 1988

Monthly Rent: \$2,500.00 Modified Gross

\* Included up to 2022 estimates. Tenant participates in increase in tax & operating expenses in excess of 2022 estimates, if any.