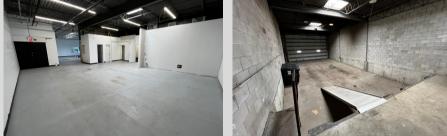

### SINGLE-STORY FLEX BUILDING

#### SPECS:

- GREAT NORTH SHORE LOCATION
- TWO DOCKS W/ WAREHOUSE SPACE
- MINUTES TO I-94 & RT. 41 INTERCHANGE
- EXCELLENT NATURAL LIGHT
- IMMEDIATE OCCUPANCY
- PROFESSIONALLY MANAGED & MAINTAINED

| Space Available:       | 1,973 SF                            |
|------------------------|-------------------------------------|
| Total Building Size:   | 18,198 SF                           |
| Description:           | Premium Flex Space                  |
| Parking:               | Ample                               |
| Year Built             | 1996                                |
| Heat:                  | Gas Forced Air & AC                 |
| Monthly Rent:          | \$1,973.00 (\$12/SF) Modified Gross |
| Fully Air-Conditioned: | Yes                                 |
| Loading:               | Two (2) Docks                       |
| Ceiling Height:        | 12' Clear Height                    |