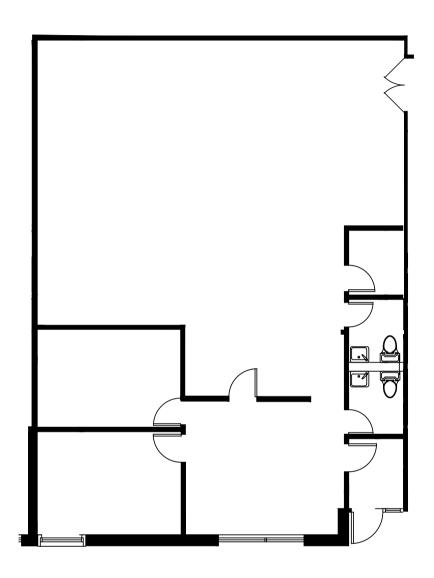

#### SPECS:

- GREAT NORTH SHORE LOCATION
- TWO DOCKS W/ WAREHOUSE SPACE
- MINUTES TO I-94 & RT. 41 INTERCHANGE
- EXCELLENT NATURAL LIGHT
- IMMEDIATE OCCUPANCY
- PROFESSIONALLY MANAGED & MAINTAINED

| Space Available:       | 1,973 SF                            |
|------------------------|-------------------------------------|
| Total Building Size:   | 18,198 SF                           |
| Description:           | Premium Flex Space                  |
| Parking:               | Ample                               |
| Year Built             | 1996                                |
| Heat:                  | Gas Forced Air & AC                 |
| Monthly Rent:          | \$1,973.00 (\$12/SF) Modified Gross |
| Fully Air-Conditioned: | Yes                                 |
| Loading:               | Two (2) Docks                       |
| Ceiling Height:        | 12' Clear Height                    |

## 910 SHERWOOD DRIVE, SUITE 21 LAKE BLUFF, IL 60044

1,973 SF