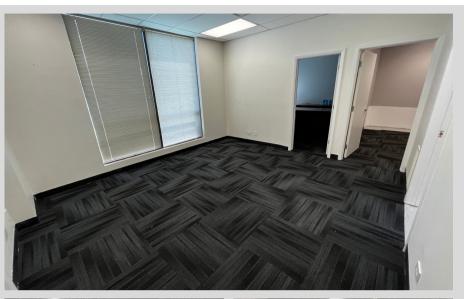

### SINGLE-STORY FLEX BUILDING

#### SPECS:

- GREAT NORTH SHORE LOCATION
- TWO DOCKS W/ WAREHOUSE SPACE
- MINUTES TO I-94 & RT. 41 INTERCHANGE
- EXCELLENT NATURAL LIGHT
- IMMEDIATE OCCUPANCY
- PROFESSIONALLY MANAGED & MAINTAINED

| Space Available:       | 1,973 SF                            |
|------------------------|-------------------------------------|
| Total Building Size:   | 18,198 SF                           |
| Description:           | Premium Flex Space                  |
| Parking:               | Ample                               |
| Year Built             | 1996                                |
| Heat:                  | Gas Forced Air & AC                 |
| Monthly Rent:          | \$1,973.00 (\$12/SF) Modified Gross |
| Fully Air-Conditioned: | Yes                                 |
| Loading:               | Two (2) Docks                       |
| Ceiling Height:        | 12' Clear Height                    |