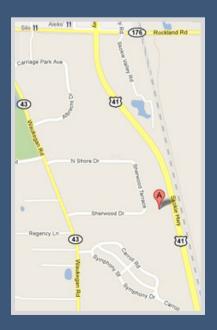

# FOR LEASE

37 SHERWOOD TERRACE - SUITE 124 Lake Bluff, Il

#### SPECS:

- GREAT NORTH SHORE LOCATION
- ONE DRIVE-IN DOOR W/ WAREHOUSE SPACE
- PRIVATE OFFICE AND BATHROOM
- PROFESSIONALLY MANAGED & MAINTAINED

Space Available: 1,930 SF Total Building Size: 35,458 SF Office Size: 600 SF 2.59 Acres Acres: Description: Flex Gas Forced Air Heat: Parking: Ample Loading: One Drive-in Door Year Built: 1988 Monthly Rent: \$2,500.00 Modified Gross