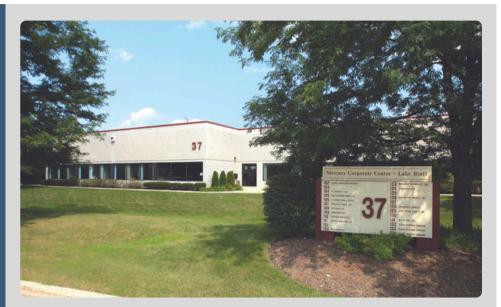

# FOR LEASE

37 SHERWOOD TERRACE - SUITE 124 Lake Bluff, Il

#### SPECS:

- GREAT NORTH SHORE LOCATION
- ONE DRIVE-IN DOOR W/ WAREHOUSE SPACE
- PRIVATE OFFICE AND BATHROOM
- PROFESSIONALLY MANAGED & MAINTAINED

Space Available: 1,930 SF Total Building Size: 35,458 SF Office Size: 600 SF 2.59 Acres Acres: Description: Flex Gas Forced Air Heat: Parking: Ample Loading: One Drive-in Door Year Built: 1988 Monthly Rent: \$2,500.00 Modified Gross