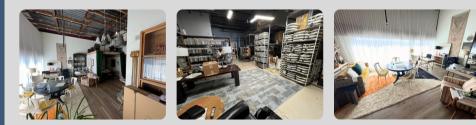

### MULTI-TENANT FLEX SPACE

#### SPECS:

- GREAT NORTH SHORE LOCATION
- ONE DRIVE-IN DOOR W/ WAREHOUSE SPACE
- PRIVATE OFFICE AND BATHROOM
- PROFESSIONALLY MANAGED & MAINTAINED

Space Available: 1,930 SF Total Building Size: 35,458 SF Office Size: 600 SF 2.59 Acres Acres: Description: Flex Gas Forced Air Heat: Parking: Ample Loading: One Drive-in Door Year Built: 1988 Monthly Rent: \$2,500.00 Modified Gross