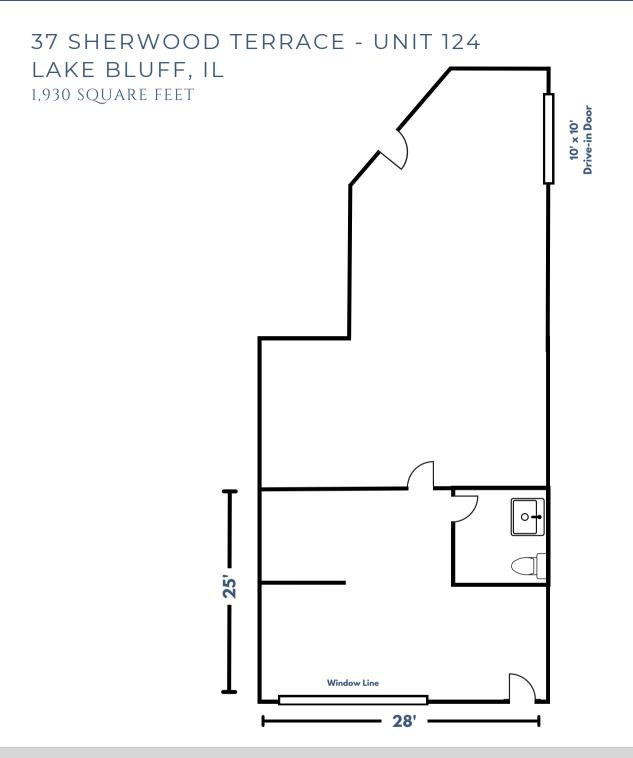

# FOR LEASE

37 SHERWOOD TERRACE - SUITE 124 Lake Bluff, Il

#### SPECS:

- GREAT NORTH SHORE LOCATION
- ONE DRIVE-IN DOOR W/ WAREHOUSE SPACE
- PRIVATE OFFICE AND BATHROOM
- PROFESSIONALLY MANAGED & MAINTAINED

Space Available: 1,930 SF Total Building Size: 35,458 SF Office Size: 600 SF 2.59 Acres Acres: Description: Flex Gas Forced Air Heat: Parking: Ample Loading: One Drive-in Door Year Built: 1988 Monthly Rent: \$2,500.00 Modified Gross